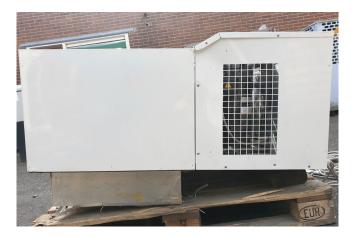

## Used Rivacold SFL020F002/AN Plug and Play unit

Used Rivacold Plug and Play unit type SFL020F002/AN complete with a scroll compressor from Copeland ZF08K4E-TFD, a Liquid line filter drier and 2 fans with 35/80W and 1200-1550 RPM. "\*Why choose for HOSBV? Were not only the largest used refrigeration specialist in Europe, but also, we deliver all equipment including an extensive test, warranty and industrial cleaning. Optional we can arrange shipment and export documents."