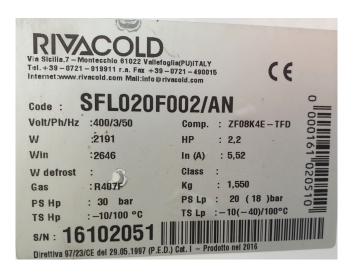

### **Specifications**

| Brand                    | Rivacold               |
|--------------------------|------------------------|
| Туре                     | SFL020F002/AN Plug and |
|                          | Play unit              |
| Refrigerant              | Freon                  |
| kW at -5ºC/+40ºC         | 5,7                    |
| kW at -10°C/+40°C        | 4,8                    |
| kW at -20°C/+40°C        | 3,4                    |
| kW at -30°C/+40°C        | 2,2                    |
| Liquid line filter drier | 1                      |
| m3 / h                   | 7,3 m³/h               |
| Power                    | 2,5 HP                 |
| Weight in kg.            | 1550                   |
| Sizes                    | 1100x930x580 mm        |
|                          | (LxWxH)                |
| Stock                    | 1                      |