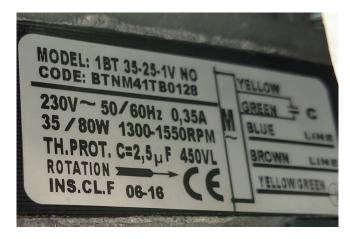

## Used Rivacold SFL020F002/AN Plug and Play unit

Used Rivacold Plug and Play unit type SFL020F002/AN complete with a scroll compressor from Copeland ZF08K4E-TFD, a Liquid line filter drier and 2 fans with 35/80W and 1200-1550 RPM. "\*Why choose for HOSBV? Were not only the largest used refrigeration specialist in Europe, but also, we deliver all equipment including an extensive test, warranty and industrial cleaning. Optional we can arrange shipment and export documents."