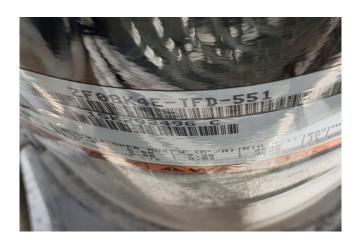

## Used Rivacold SFL020F002/AN Plug and Play unit

Used Rivacold Plug and Play unit type SFL020F002/AN complete with a scroll compressor from Copeland ZF08K4E-TFD, a Liquid line filter drier and 2 fans with 35/80W and 1200-1550 RPM. "\*Why choose for HOSBV? Were not only the largest used refrigeration specialist in Europe, but also, we deliver all equipment including an extensive test, warranty and industrial cleaning. Optional we can arrange shipment and export documents."