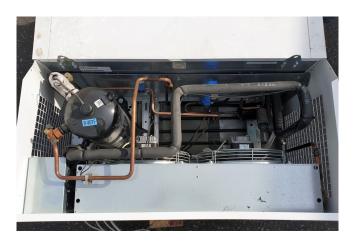

## Used Rivacold SFL020F002/AN Plug and Play unit

Used Rivacold Plug and Play unit type SFL020F002/AN complete with a scroll compressor from Copeland ZF08K4E-TFD, a Liquid line filter drier and 2 fans with 35/80W and 1200-1550 RPM. "\*Why choose for HOSBV? Were not only the largest used refrigeration specialist in Europe, but also, we deliver all equipment including an extensive test, warranty and industrial cleaning. Optional we can arrange shipment and export documents."