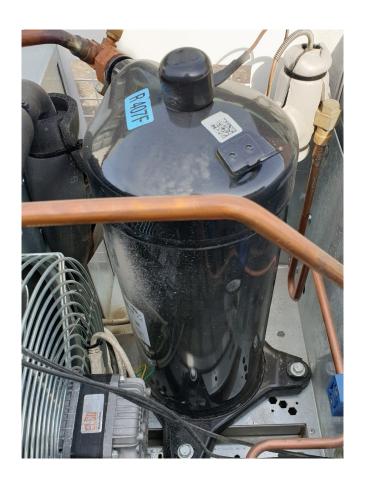

## Used Rivacold SFL020F002/AN Plug and Play unit

Used Rivacold Plug and Play unit type SFL020F002/AN complete with a scroll compressor from Copeland ZF08K4E-TFD, a Liquid line filter drier and 2 fans with 35/80W and 1200-1550 RPM. "\*Why choose for HOSBV? Were not only the largest used refrigeration specialist in Europe, but also, we deliver all equipment including an extensive test, warranty and industrial cleaning. Optional we can arrange shipment and export documents."