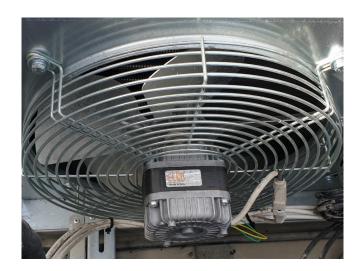

## Used Rivacold SFL020F002/AN Plug and Play unit

Used Rivacold Plug and Play unit type SFL020F002/AN complete with a scroll compressor from Copeland ZF08K4E-TFD, a Liquid line filter drier and 2 fans with 35/80W and 1200-1550 RPM. "\*Why choose for HOSBV? Were not only the largest used refrigeration specialist in Europe, but also, we deliver all equipment including an extensive test, warranty and industrial cleaning. Optional we can arrange shipment and export documents."