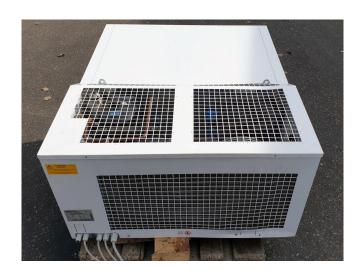

## Used Rivacold SFL020F002/AN Plug and Play unit

Used Rivacold Plug and Play unit type SFL020F002/AN complete with a scroll compressor from Copeland ZF08K4E-TFD, a Liquid line filter drier and 2 fans with 35/80W and 1200-1550 RPM. "\*Why choose for HOSBV? Were not only the largest used refrigeration specialist in Europe, but also, we deliver all equipment including an extensive test, warranty and industrial cleaning. Optional we can arrange shipment and export documents."