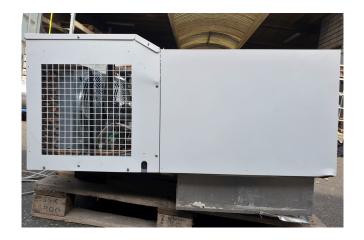

## Used Rivacold SFL020F002/AN Plug and Play unit

Used Rivacold Plug and Play unit type SFL020F002/AN complete with a scroll compressor from Copeland ZF08K4E-TFD, a Liquid line filter drier and 2 fans with 35/80W and 1200-1550 RPM. "\*Why choose for HOSBV? Were not only the largest used refrigeration specialist in Europe, but also, we deliver all equipment including an extensive test, warranty and industrial cleaning. Optional we can arrange shipment and export documents."