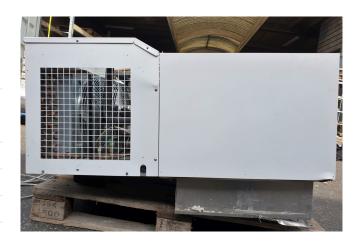

## Used Rivacold SFL020F002/AN Plug and Play unit

Used Rivacold Plug and Play unit type SFL020F002/AN complete with a scroll compressor from Copeland ZF08K4E-TFD, a Liquid line filter drier and 2 fans with 35/80W and 1200-1550 RPM. "\*Why choose for HOSBV? Were not only the largest used refrigeration specialist in Europe, but also, we deliver all equipment including an extensive test, warranty and industrial cleaning. Optional we can arrange shipment and export documents."